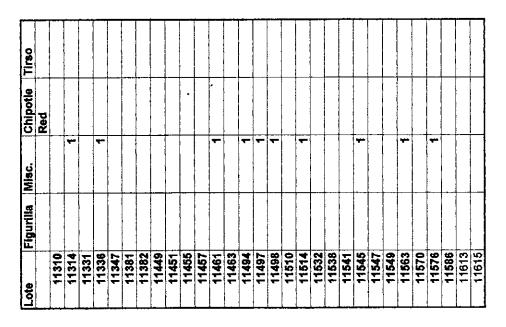

100 Can (4) Ca

|       |   |    | alle<br>alle | LaJusta | Extranjera Idolos | e idolos | Kulut | Chaman Pitufo | Pitufo | Patojo | Patojo | Patojo | Big Fig | Vare |
|-------|---|----|--------------|---------|-------------------|----------|-------|---------------|--------|--------|--------|--------|---------|------|
| 11310 |   |    |              |         |                   | -        |       |               |        | Patojo | Moza   | Rojo   | 3       |      |
| 11314 |   |    |              |         |                   |          |       |               |        |        |        |        |         | -    |
| 11331 |   |    |              |         |                   |          |       |               |        |        |        |        |         |      |
| 11336 |   |    |              |         |                   |          |       |               |        |        |        |        |         | _    |
| 11347 |   | 1  |              | 9,3     |                   | _        |       | ,             |        |        |        |        |         | _    |
| 11381 |   |    |              |         |                   | *        |       |               |        |        |        |        |         |      |
| 11382 |   |    |              |         |                   |          |       | 1             |        | -      |        |        |         | 1    |
| 11449 |   |    |              |         |                   |          |       |               |        |        |        | _      |         |      |
| 11451 |   | -  |              |         |                   |          |       |               |        |        |        |        |         |      |
| 11455 |   | •  |              |         |                   |          |       |               |        |        |        |        |         |      |
| 11457 | - | -  |              |         | 2                 |          |       |               |        |        |        |        |         |      |
| 11461 |   |    |              |         | 7                 |          |       |               |        |        |        |        |         |      |
| 11463 |   | -  |              |         |                   |          |       |               |        |        |        |        |         |      |
| 11494 |   | •  |              |         |                   |          |       |               |        |        |        |        |         |      |
| 11497 |   |    |              |         |                   |          |       |               |        |        |        |        |         |      |
| 11498 |   |    |              |         |                   |          |       |               |        |        |        |        |         |      |
| 11510 |   |    |              |         |                   |          |       |               |        |        |        |        |         | ę.   |
| 11514 |   |    |              |         | 7                 |          |       |               |        |        |        |        |         |      |
| 11532 | - |    |              | •       |                   |          |       |               |        |        |        |        |         |      |
| 11538 |   |    |              | -       |                   |          |       |               |        |        |        |        |         |      |
| 11541 |   |    |              |         |                   |          |       |               |        |        |        |        |         |      |
| 11545 |   | -  |              |         |                   |          |       |               |        |        |        |        |         |      |
| 11547 |   |    |              | -       |                   |          |       |               |        |        |        |        |         |      |
| 11549 |   |    |              |         |                   |          |       |               |        |        |        |        |         |      |
| 11563 |   |    |              | •       |                   |          |       |               |        |        |        |        |         |      |
| 11570 |   |    |              |         | -                 |          |       |               |        |        |        |        |         |      |
| 11576 |   | 34 |              |         | -                 |          |       |               |        |        |        |        |         |      |
| 11586 |   |    |              |         | -                 |          |       |               |        |        |        |        |         |      |
| 11613 |   | မ  |              |         | -                 | -  -     |       |               |        |        |        |        |         |      |
| 11615 |   | -  |              |         |                   |          |       |               |        |        |        |        |         |      |