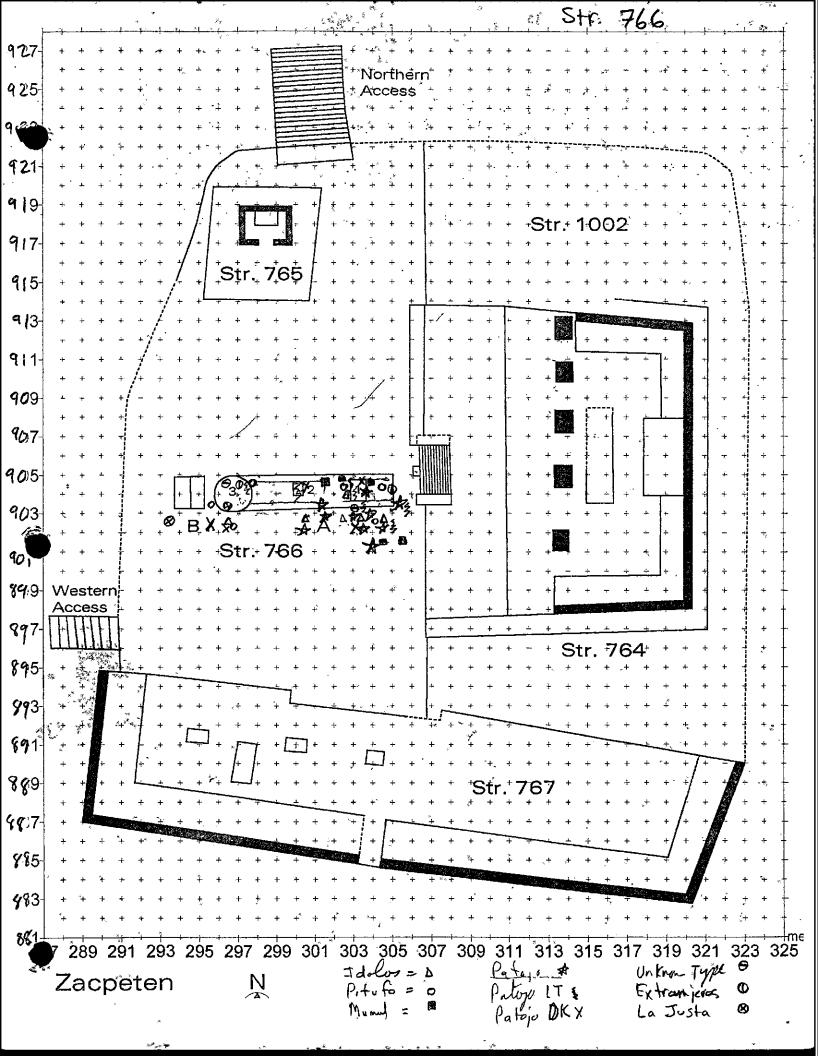

Str. 766 cache in ledded vessel a the easter 51 de of the structure. 2-766-TP2-3 Lote 14120

· Object 1 - greenston bread.

· Object 3 - red stone bead

· Object 4 - black stone bead (scrpentine)

· Object 5 - greaten pulant

· Object 6 - Stinguy spine complete 5.95 cm

· Object ? - greenstre beard · Object 8 - red Stone beard

Lote # 19049 Z-766- Rasgo 2-3A human mandible - possible efferent recorded)

Str. 766 Zacpeter Idolos 14122-1 left ear of large censer (some as that, cached)
14113-11 detter ""
14113-1111111111 chest & man of mixely male fexcis (cached with 14072-1 14075-1 14079-1 14001-1 14089-1 140717 make up at least 2 small figurene censer - 14071 -1 - 14097 - l • 14079-1 - 14084 -1 - 19105-1 Patojo 3 head (goofg gry with 1) 32 arms · 14071 - [] 44113-1 . 14094-1 - 1411) - 171 · 14002-11 · 14010-1 . 14072-1 Misc. Patojo . 14001-11 . 14045-1 14072-11111111 14075-1111 14, 128-1 • 14114-111 - 14074 - 1 . 14,093-1 . 19111-111111 , 14,004-11111 . 14071-11 14030-11. . 14044-1 · 14113-111 - 14008 -1 · 14007-11 - 140 32-1 - 14086-1 - 14029-11 - 14003-1

- 14036-1

Patojo Light

- 14113-11111
- 19114-1
- 14098-1111
- 14120-11
- 14085-11

- 14086-1
- · 14071-1
- · 14089-1
- 14113-11
- · 1413711

Patojo Dark

- 14072-1
- · 14113-111
- 14114-)1
- 14089-1
- \* 14080-1
- · 14008-1
- 14079-1
- 14120-)

Unknown Figur Consu

- 14113-11
- \* 14136-1
- 14128-1
- + 14/47-1
- 14,087-1
  - \$ 14,004-1
- . 14,114-1
- . 14072-1

Mumsl lodel censer oche produtel censer. 14004-1111 14127 -1 . 14004 - 1 . 1400 3-1 . 140 80 -1 14144-1 - 14114-1 . 14/28-1 Gotas . 14076-1 Extrajeros 14138-1 mainly on structure 766A • 14121-1 . 14141-7 . 14084-1 . 14114-1 La Justa . 14124-1 • 14024-11

• 14104-1

. 14082 - 1

Misc Censer

-14114-1

- 14113-111

- 14112-1

~ 14087-1

. 14106-11

• 14104-1

14133-1

. 14072-11

. 14004-1

Figurines / other.
14082-1 poss. white clay pape ster.
14023-1 l'Étiqueme (female?)
14022-1 head (?)

Cool Thy #
Lote 14073
1 lead ball that appears to have Struck smally
diameter 1.02 cm
str. 766 903,303-2

Cache versel blackstone